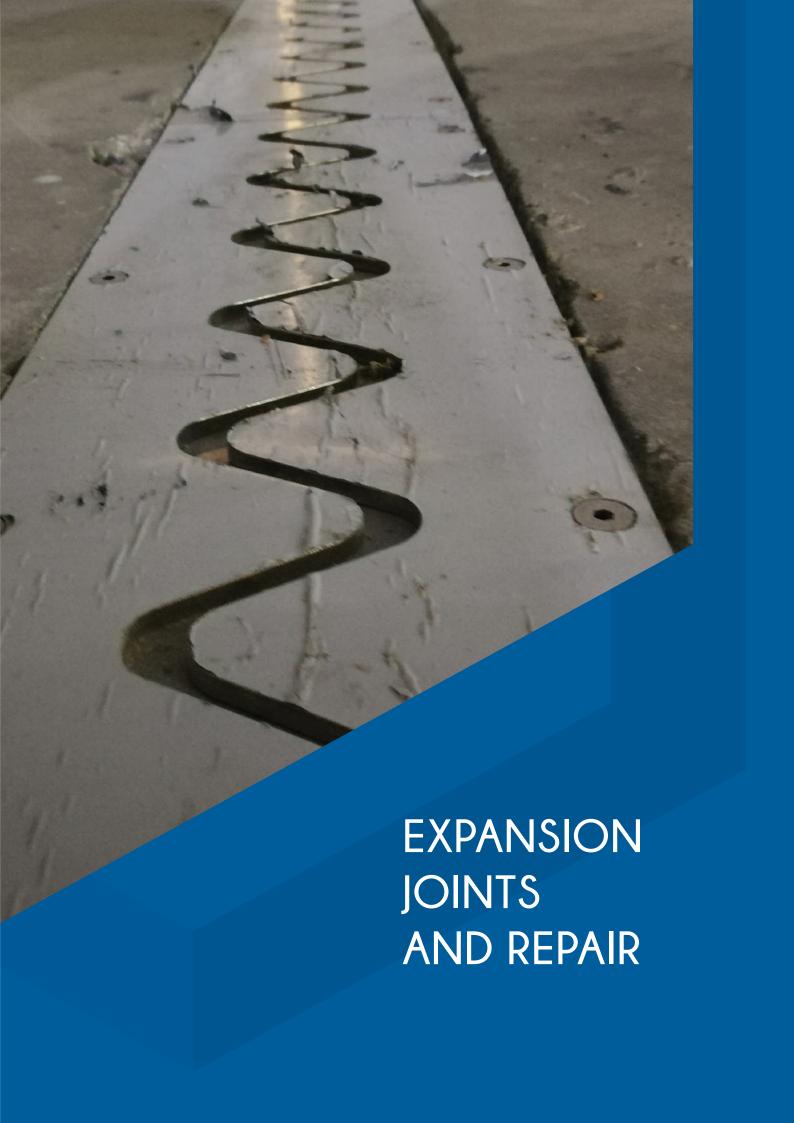

#### **EQUIPMENTS:**

- Drilling Machines
- Injection Machine
- Sand Blast Machine
- Shot Crete Machine - Vacuum Machines
- Air Compressor Machines

**EXPANSION JOINTS** 

Joints sealants usually fail from a combination of factors that can be summed up as follows - a lack of attention to detail. Too of ten, since the sealants are a small percentageof the work, they are perfunctorily specified, easily substituted, and haphazardly applied. Yet successful joints require meticulous design, precise sealant se lection, and painstaking application, our wide experience in sealant material selections,

technical functions and application made us reach the success ful function and looks of our joints as per the below activities:

- Filling jointsRepairing expansion joints
- Cutting & opening joints
- Architectural Expansion Joints Applications
- Architectural Complementary
- Products Applications