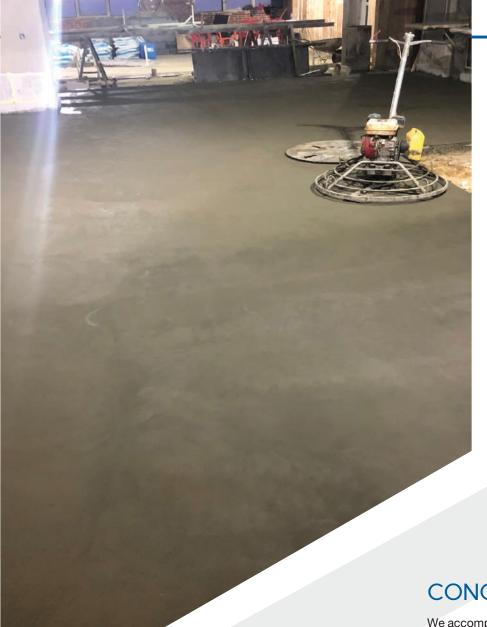

#### **CONCRETE FLOORING WORKS**

We accomplished Casted reinforced and plain concrete floors, Stamped Concrete floors for several major projects all over Egypt.

Finishing of the concrete floors by mechanical methods as per the below mentioned equipments.

#### EQUIPMENTS:

- Helicopter Machine
- Concrete Saw cut Machine
- Concrete Mixers