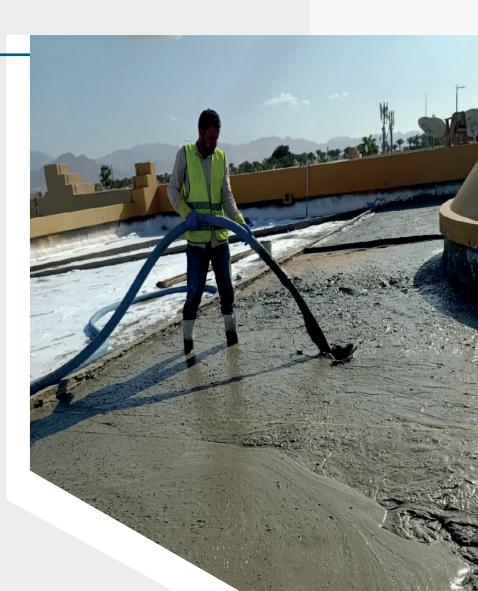

- Sealant Guns
- Blower Machines
- Drilling Machines

Lightweight or Foam Concrete

Foam concrete is a type of lightweight, porous concrete where its density is less than that of regular concrete.

It's a mixture of cement, water, special chemicals (Foaming Agent), and light and coarse aggregate. The previous materials are settled into the a special machine that mixes

the concrete with the foaming agent, causing air bubbles or voids to infiltrate the mixture, increasing its volume while simultaneously decreasing it's weight.

This mixture is commonly used for, but not limited to, concrete slopes as its light weight is suitable for such locations while having a smooth surface that can be further smoothed if need be. In addition, the air voids created inside the mix itself increases the thermal insulation of the whole system as it works as a basic insulator for heat transfer.