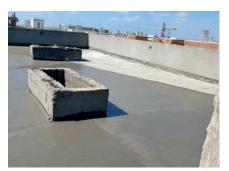

#### **CONCRETE FLOORING WORKS**

We accomplished Casted reinforced and plain concrete floors, Stamped Concrete floors for several major projects all over Egypt.

Finishing of the concrete floors by mechanical methods as per the below mentioned equipments.