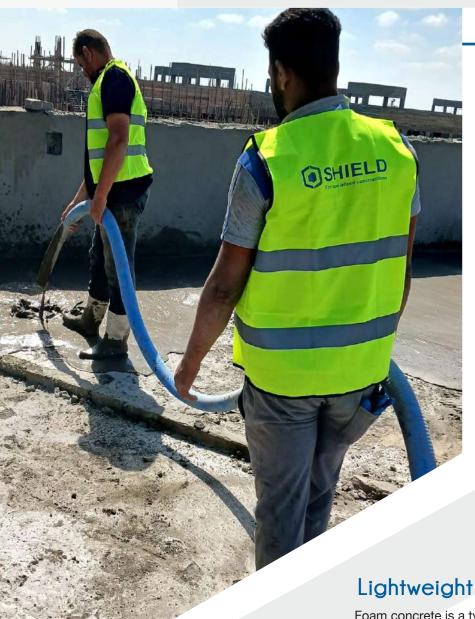

- Sealant Guns
- Blower Machines
- Drilling Machines

Lightweight or Foam Concrete

Foam concrete is a type of lightweight, porous concrete where its density is less than that of regular concrete.

It's a mixture of cement, water, special chemicals (Foaming Agent), and light and coarse aggregate. The previous materials are settled into the a special machine that mixes

the concrete with the foaming agent, causing air bubbles or voids to infiltrate the mixture, increasing its volume while simultaneously decreasing it's weight.

This mixture is commonly used for, but not limited to, concrete slopes as its light weight is suitable for such locations while having a smooth surface that can be further smoothed if need be. In addition, the air voids created inside the mix itself increases the thermal insulation of the whole system as it works as a basic insulator for heat transfer.