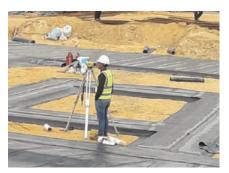

#### **CONCRETE FLOORING WORKS**

We accomplished Casted reinforced and plain concrete floors, Stamped Concrete floors for several major projects all over Egypt.

Finishing of the concrete floors by mechanical methods as per the below mentioned equipments.

#### EQUIPMENTS:

- Helicopter Machine
- Concrete Saw cut Machine
- Concrete Mixers