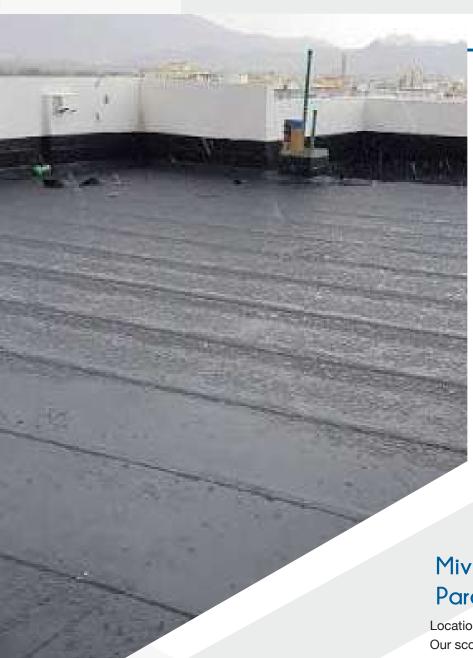

## Mivida - Parcel 1A Parcel 13 / Parcel 43

Location: New Cairo

Our scope Insulation Works - PVC WP for villa roofs and Insulation Works Bituminous membrane WP for

roofs, retaining walls and fences.

Total Quantities : 70,000m²

Main contractor : CRC (Dorra).

Consultant ; Turner / AMG.