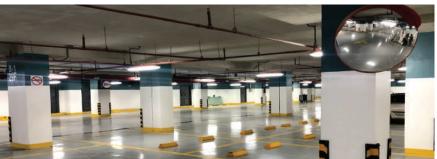

#### **CONCRETE FLOORING WORKS**

We accomplished Casted reinforced and plain concrete floors, Stamped Concrete floors for several major projects all over Egypt.

Finishing of the concrete floors by mechanical methods as per the below mentioned equipments.