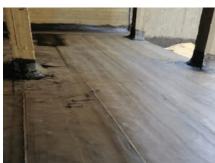

#### **CONCRETE FLOORING WORKS**

We accomplished Casted reinforced and plain concrete floors, Stamped Concrete floors for several major projects all over Egypt.

Finishing of the concrete floors by mechanical methods as per the below mentioned equipments.

#### EQUIPMENTS:

- Helicopter Machine
- Concrete Saw cut Machine
- Concrete Mixers