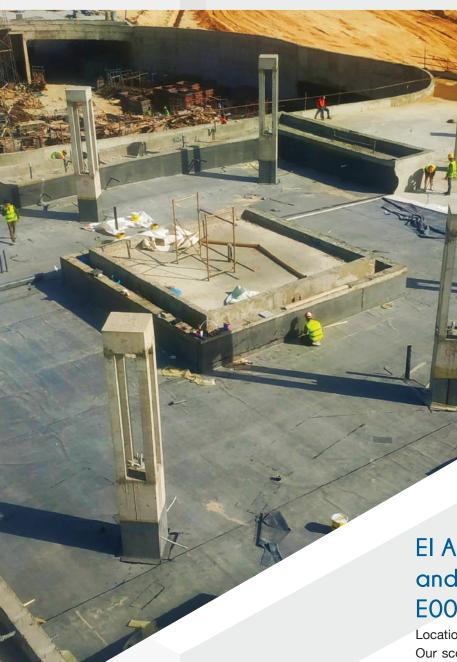

# El Alamein New City - Retail and Entertainment Area E001-E002.

Location: El Alamein New City

Our scope: Insulation works for landscape using EPDM; Building roofing using TPO Retaining walls and substructure

WP using bituminous membrane. Total Quantities : 73,000m² Main contractor : CRC (Dorra).

Consultant; ECG.