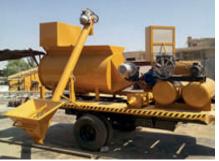

#### **EQUIPMENTS:**

- **-Concrete mixer:** A special concrete mixer with a slower mixing speed and less mixing intensity must be used to prevent damage to the lightweight concrete aggregates during mixing.
- -Concrete placement machines Pump: These special machines are designed to deliver the lighter weight concrete mixture to difficult-to-reach construction sites, such as tall buildings or elevated structures, using a boom or a cable.