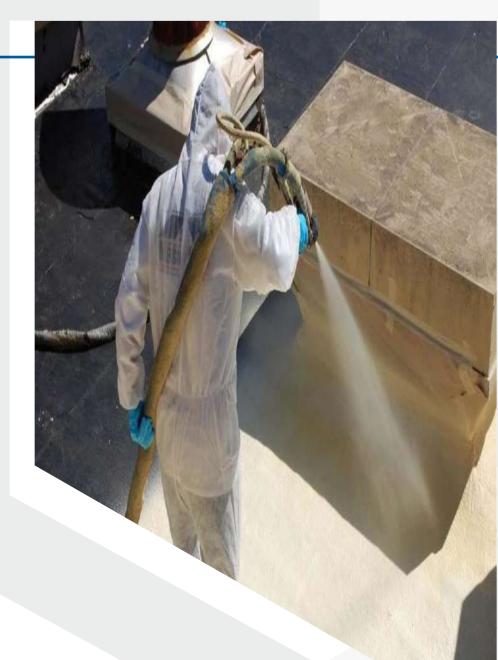

**INSULATION WORKS** 

we are specialized in all kinds of water proofing and thermal insulations such as

- bituminous sheets
- polyethylene sheets PVC
- cementitious coating
- Epoxy materials
- EPDM
- leakage injection (polyurethane cementitious) foam boards

N.B: we also provide consulting services for water leakages and insulation defects

- PVC Automatic welding machine
- Bituminous membrane torch & gas cylinder EPDM, PVC & polyethylene welding machine
- Drilling mixer Airless Machine