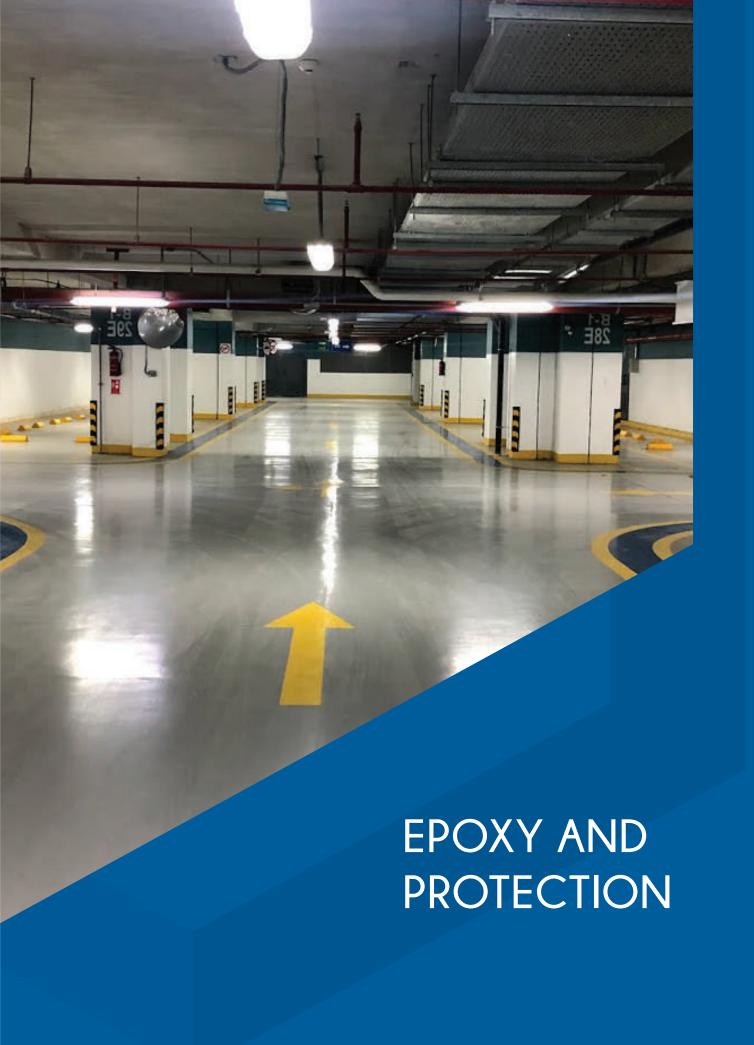

## PROTECTION WORKS

Epoxy Systems play a major role in meeting the standards required for high quality flooring. Especially in public buildings like hospitals or food processing plants, where hygienic floors are of the utmost importance, epoxy coatings are the preferred choice because they allow stronger cleaners to be used.

They also provide high resistance to abrasion, tear and corrosion, which are needed in the case of high traffic spaces.

Additionally, epoxy technology equips architects with a tool to design floors in various shapes and colours, making buildings and open spaces more attractive, our firm specialized in thefollowing protection works: