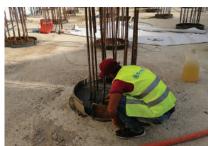

#### REPAIRING WORKS

A study is carried out at the beginning of a project to collect information about the structure; In-depth condition survey shall be made of the visible and not readily visible defects of a structure to address the root causes of the damage. This will be used to assess the ability of the structure to perform its function; Based on the assessment of the survey, the owner has a number of options to be selected while deciding the relevant actions to meet the future requirements of the structure,

through our professional journey we were able to implement and master the following repairing works:

- Fixing & implanting anchors- Shot Crete works
- Sand Blast works
- Repairing construction works by using (Carbon Fiber Sheets)
- Fair facing concrete works