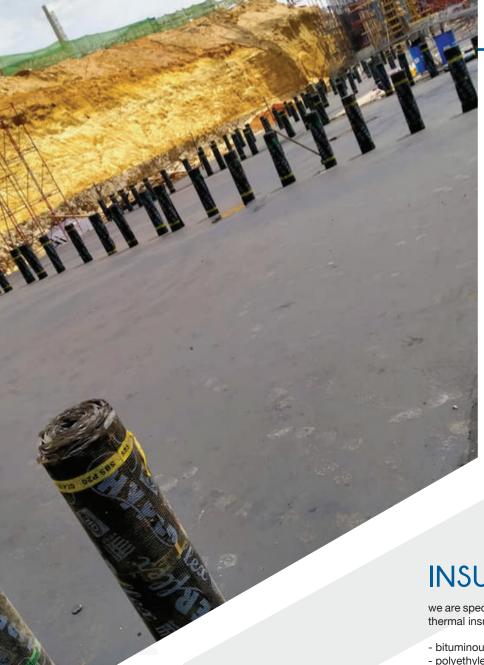

**INSULATION WORKS** 

we are specialized in all kinds of water proofing and thermal insulations such as

- bituminous sheets
- polyethylene sheets PVC
- cementitious coating
- Epoxy materials
- EPDM
- leakage injection (polyurethane cementitious) foam boards

N.B: we also provide consulting services for water leakages and insulation defects

- PVC Automatic welding machine
- Bituminous membrane torch & gas cylinder EPDM, PVC & polyethylene welding machine
- Drilling mixer Airless Machine