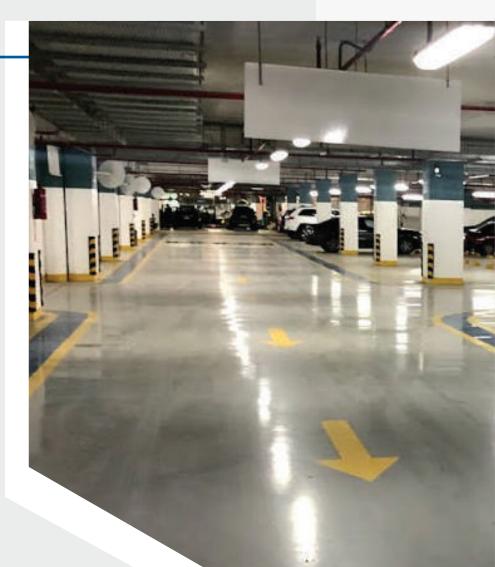

#### **CONCRETE FLOORING WORKS**

We accomplished Casted reinforced and plain concrete floors, Stamped Concrete floors for several major projects all over Egypt.

Finishing of the concrete floors by mechanical methods as per the below mentioned equipments.