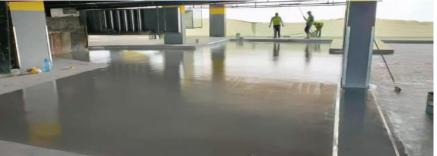

#### **CONCRETE FLOORING WORKS**

We accomplished Casted reinforced and plain concrete floors, Stamped Concrete floors for several major projects all over Egypt.

Finishing of the concrete floors by mechanical methods as per the below mentioned equipments.

#### EQUIPMENTS:

- Helicopter Machine
- Concrete Saw cut Machine
- Concrete Mixers