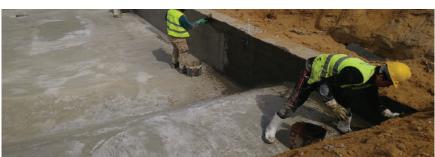

#### **CONCRETE FLOORING WORKS**

We accomplished Casted reinforced and plain concrete floors, Stamped Concrete floors for several major projects all over Egypt.

Finishing of the concrete floors by mechanical methods as per the below mentioned equipments.

#### EQUIPMENTS:

- Helicopter Machine
- Concrete Saw cut Machine
- Concrete Mixers