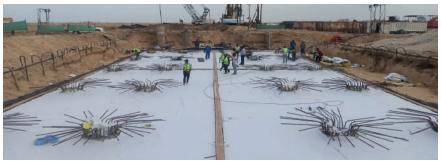

#### **CONCRETE FLOORING WORKS**

We accomplished Casted reinforced and plain concrete floors, Stamped Concrete floors for several major projects all over Egypt.

Finishing of the concrete floors by mechanical methods as per the below mentioned equipments.