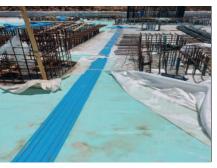

**INSULATION WORKS** 

we are specialized in all kinds of water proofing and thermal insulations such as

- bituminous sheets
- polyethylene sheets PVC
- cementitious coating
- Epoxy materials
- EPDM
- leakage injection (polyurethane cementitious) foam boards

N.B: we also provide consulting services for water leakages and insulation defects

- PVC Automatic welding machine
- Bituminous membrane torch & gas cylinder EPDM, PVC & polyethylene welding machine
- Drilling mixer Airless Machine