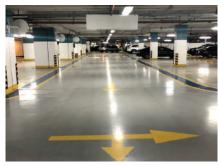

#### **CONCRETE FLOORING WORKS**

We accomplished Casted reinforced and plain concrete floors, Stamped Concrete floors for several major projects all over Egypt.

Finishing of the concrete floors by mechanical methods as per the below mentioned equipments.