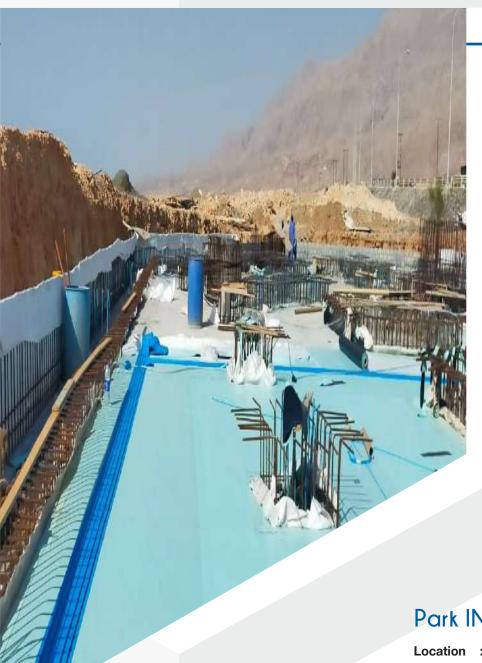

### Park INN - Radisson 4 Star hotel

Location: Quriyat Bamah - Oman

Our scope: PVC Compartment System waterproofing

Total Quantities: 6500 m<sup>2</sup>

Main contractor: United East Project

Consultant: Rayan International Design L.L.C