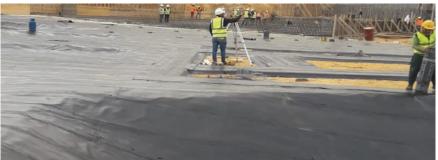

#### **CONCRETE FLOORING WORKS**

We accomplished Casted reinforced and plain concrete floors, Stamped Concrete floors for several major projects all over Egypt.

Finishing of the concrete floors by mechanical methods as per the below mentioned equipments.

#### EQUIPMENTS:

- Helicopter Machine
- Concrete Saw cut Machine
- Concrete Mixers