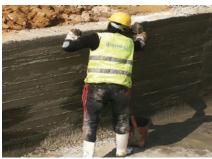

#### **CONCRETE FLOORING WORKS**

We accomplished Casted reinforced and plain concrete floors, Stamped Concrete floors for several major projects all over Egypt.

Finishing of the concrete floors by mechanical methods as per the below mentioned equipments.

#### EQUIPMENTS:

- Helicopter Machine
- Concrete Saw cut Machine
- Concrete Mixers