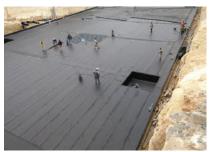

**INSULATION WORKS** 

we are specialized in all kinds of water proofing and thermal insulations such as

- bituminous sheets
- polyethylene sheets PVC
- cementitious coating
- Epoxy materials
- EPDM
- leakage injection (polyurethane cementitious) foam boards

#### El Alamein New City -Multi-Purpose Tower LD05.

Location: El Alamein New City - Multi-Purpose Tower

LD05.

Our scope: PVC waterproofing of the substructure of the

45-storey tower and podium

Total Quantities : 80,000 m²