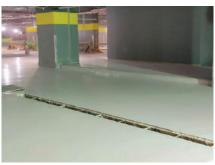

#### **CONCRETE FLOORING WORKS**

We accomplished Casted reinforced and plain concrete floors, Stamped Concrete floors for several major projects all over Egypt.

Finishing of the concrete floors by mechanical methods as per the below mentioned equipments.

#### EQUIPMENTS:

- Helicopter Machine
- Concrete Saw cut Machine
- Concrete Mixers