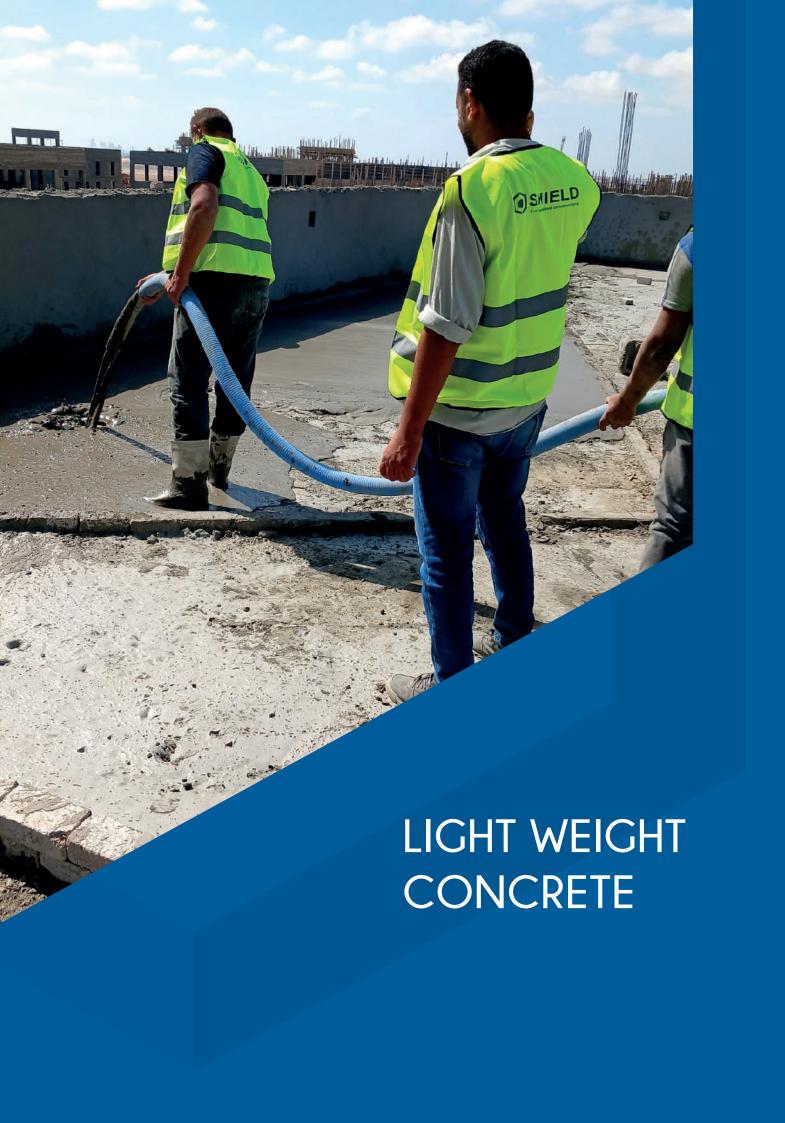

- Sealant Guns
- Blower Machines
- Drilling Machines

Lightweight or Foam Concrete

Foam concrete is a type of lightweight, porous concrete where its density is less than that of regular concrete.

It's a mixture of cement, water, special chemicals (Foaming Agent), and light and coarse aggregate. The previous materials are settled into the a special machine that mixes

the concrete with the foaming agent, causing air bubbles or voids to infiltrate the mixture, increasing its volume while simultaneously decreasing it's weight.

This mixture is commonly used for, but not limited to, concrete slopes as its light weight is suitable for such locations while having a smooth surface that can be further smoothed if need be. In addition, the air voids created inside the mix itself increases the thermal insulation of the whole system as it works as a basic insulator for heat transfer.

#### **EQUIPMENTS:**

- **-Concrete mixer:** A special concrete mixer with a slower mixing speed and less mixing intensity must be used to prevent damage to the lightweight concrete aggregates during mixing.
- -Concrete placement machines Pump: These special machines are designed to deliver the lighter weight concrete mixture to difficult-to-reach construction sites, such as tall buildings or elevated structures, using a boom or a cable.