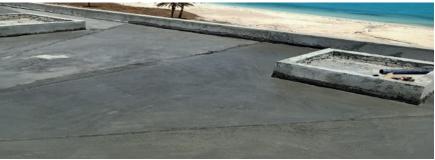

#### **CONCRETE FLOORING WORKS**

We accomplished Casted reinforced and plain concrete floors, Stamped Concrete floors for several major projects all over Egypt.

Finishing of the concrete floors by mechanical methods as per the below mentioned equipments.

#### EQUIPMENTS:

- Helicopter Machine
- Concrete Saw cut Machine
- Concrete Mixers