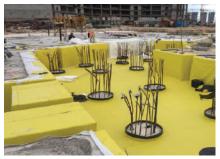

#### El Alamein New City -Multi-Purpose Tower LD05.

Location: El Alamein New City - Multi-Purpose Tower

LD05.

Our scope: PVC waterproofing of the substructure of the

45-storey tower and podium

Total Quantities : 80,000 m²

Main contractor : CRC(Dorra).

Consultant; ECG.