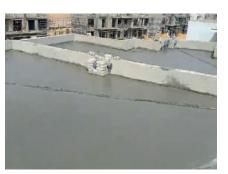

#### **CONCRETE FLOORING WORKS**

We accomplished Casted reinforced and plain concrete floors, Stamped Concrete floors for several major projects all over Egypt.

Finishing of the concrete floors by mechanical methods as per the below mentioned equipments.