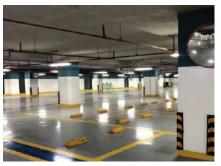

#### **CONCRETE FLOORING WORKS**

We accomplished Casted reinforced and plain concrete floors, Stamped Concrete floors for several major projects all over Egypt.

Finishing of the concrete floors by mechanical methods as per the below mentioned equipments.