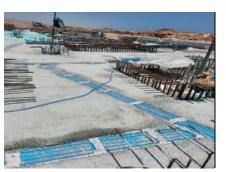

**INSULATION WORKS** 

we are specialized in all kinds of water proofing and thermal insulations such as

- bituminous sheets
- polyethylene sheets PVC
- cementitious coating
- Epoxy materials
- EPDM
- leakage injection (polyurethane cementitious) foam boards

N.B: we also provide consulting services for water leakages and insulation defects

- PVC Automatic welding machine
- Bituminous membrane torch & gas cylinder EPDM, PVC & polyethylene welding machine
- Drilling mixer Airless Machine