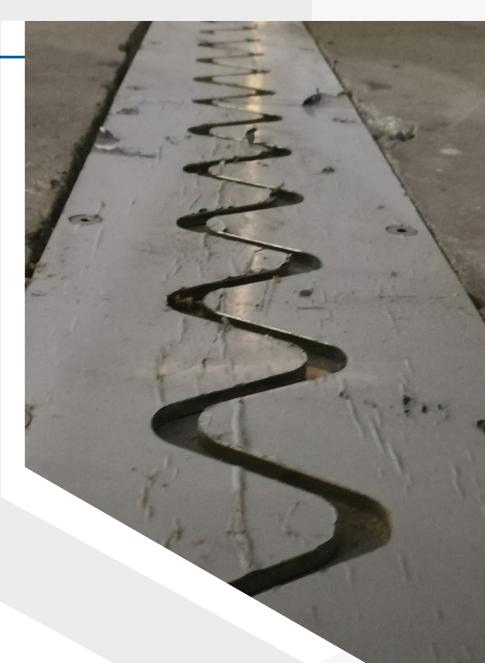

#### **EQUIPMENTS:**

- Drilling Machines
- Injection Machine
- Sand Blast Machine
- Shot Crete Machine - Vacuum Machines
- Air Compressor Machines

**EXPANSION JOINTS** 

Joints sealants usually fail from a combination of factors that can be summed up as follows - a lack of attention to detail. Too of ten, since the sealants are a small percentageof the work, they are perfunctorily specified, easily substituted, and haphazardly applied. Yet successful joints require meticulous design, precise sealant se lection, and painstaking application, our wide experience in sealant material selections,

technical functions and application made us reach the success ful function and looks of our joints as per the below activities:

- Filling jointsRepairing expansion joints
- Cutting & opening joints
- Architectural Expansion Joints Applications
- Architectural Complementary
- Products Applications