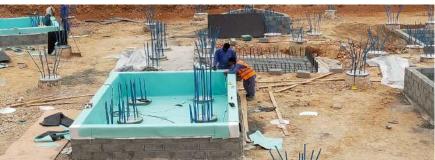

#### REPAIRING WORKS

A study is carried out at the beginning of a project to collect information about the structure; In-depth condition survey shall be made of the visible and not readily visible defects of a structure to address the root causes of the damage. This will be used to assess the ability of the structure to perform its function; Based on the assessment of the survey, the owner has a number of options to be selected while deciding the relevant actions to meet the future requirements of the structure,

through our professional journey we were able to implement and master the following repairing works:

- Fixing & implanting anchors- Shot Crete works
- Sand Blast works
- Repairing construction works by using (Carbon Fiber Sheets)
- Fair facing concrete works