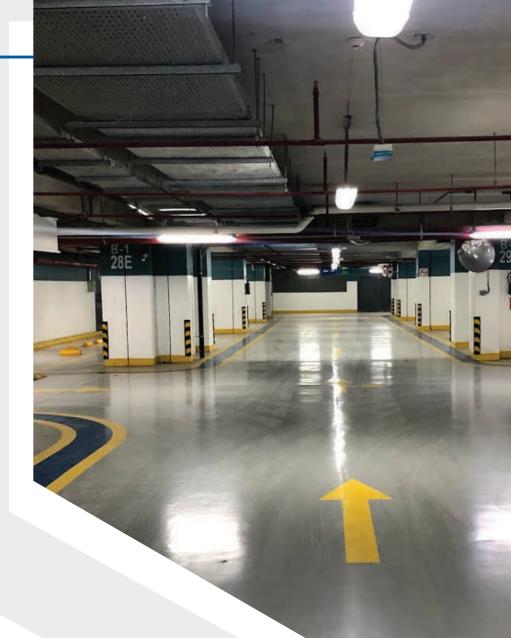

**INSULATION WORKS** 

we are specialized in all kinds of water proofing and thermal insulations such as

- bituminous sheets
- polyethylene sheets PVC
- cementitious coating
- Epoxy materials
- EPDM
- leakage injection (polyurethane cementitious) foam boards

N.B: we also provide consulting services for water leakages and insulation defects

- PVC Automatic welding machine
- Bituminous membrane torch & gas cylinder EPDM, PVC & polyethylene welding machine
- Drilling mixer Airless Machine