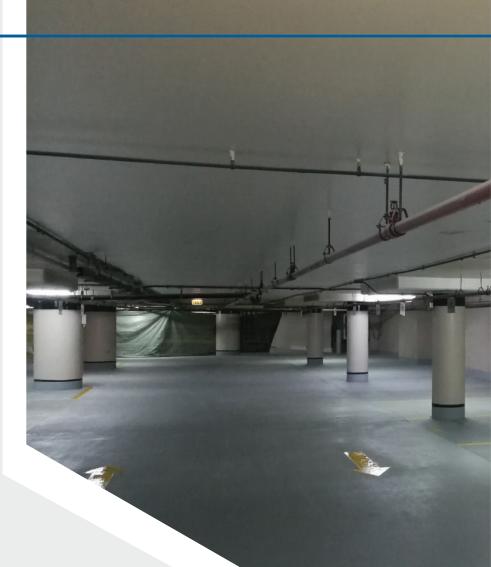

#### **CONCRETE FLOORING WORKS**

We accomplished Casted reinforced and plain concrete floors, Stamped Concrete floors for several major projects all over Egypt.

Finishing of the concrete floors by mechanical methods as per the below mentioned equipments.

#### EQUIPMENTS:

- Helicopter Machine
- Concrete Saw cut Machine
- Concrete Mixers