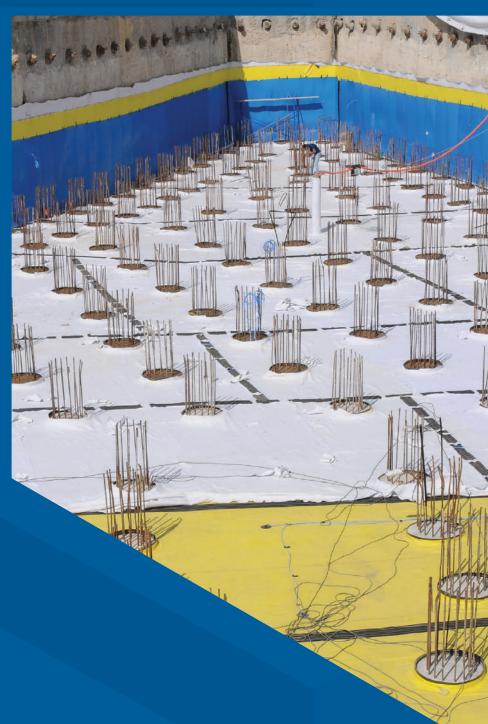

## PROTECTION WORKS

Epoxy Systems play a major role in meeting the standards required for high quality flooring. Especially in public buildings like hospitals or food processing plants, where hygienic floors are of the utmost importance, epoxy coatings are the preferred choice because they allow stronger cleaners to be used.

They also provide high resistance to abrasion, tear and corrosion, which are needed in the case of high traffic spaces.

Additionally, epoxy technology equips architects with a tool to design floors in various shapes and colours, making buildings and open spaces more attractive, our firm specialized in thefollowing protection works:

- Epoxy coatings
- Acrylic coatings
- Epoxy Self Leveling Works
- Epoxy Walls & Ceilings Coatings
- Anti-Static

- Polyethylene coatings
- Epoxy Mortar Works
- Decorative Epoxy Floors